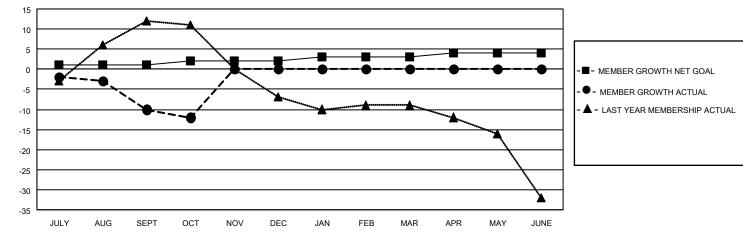

## LOCATION ILLINOIS

**District 1 CS** 

Results as of: 10/31/2020

| Clubs                 |               |           |               | Members               |                         |                         |                                                    |
|-----------------------|---------------|-----------|---------------|-----------------------|-------------------------|-------------------------|----------------------------------------------------|
| RESULTS FOR 2020-2021 |               |           |               | RESULTS FOR 2020-2021 |                         |                         |                                                    |
| QUARTER               | NEW CLUB GOAL | NEW CLUBS | DROPPED CLUBS | QUARTER               | MBER GROWTH NET<br>GOAL | MEMBER GROWTH<br>ACTUAL | DROPPED<br>MEMBERS ACTUAL<br>(including transfers) |
| JULY/AUG/SEPT         | 0             | 0         | 0             | JULY/AUG/SEPT         | 1                       | 0                       | 10                                                 |
| OCT/NOV/DEC           | 0             | 0         | 0             | OCT/NOV/DEC           | 1                       | 0                       | 2                                                  |
| JAN/FEB/MAR           | 0             | 0         | 0             | JAN/FEB/MAR           | 1                       | 0                       | 0                                                  |
| APR/MAY/JUNE          | 0             | 0         | 0             | APR/MAY/JUNE          | 1                       | 0                       | 0                                                  |